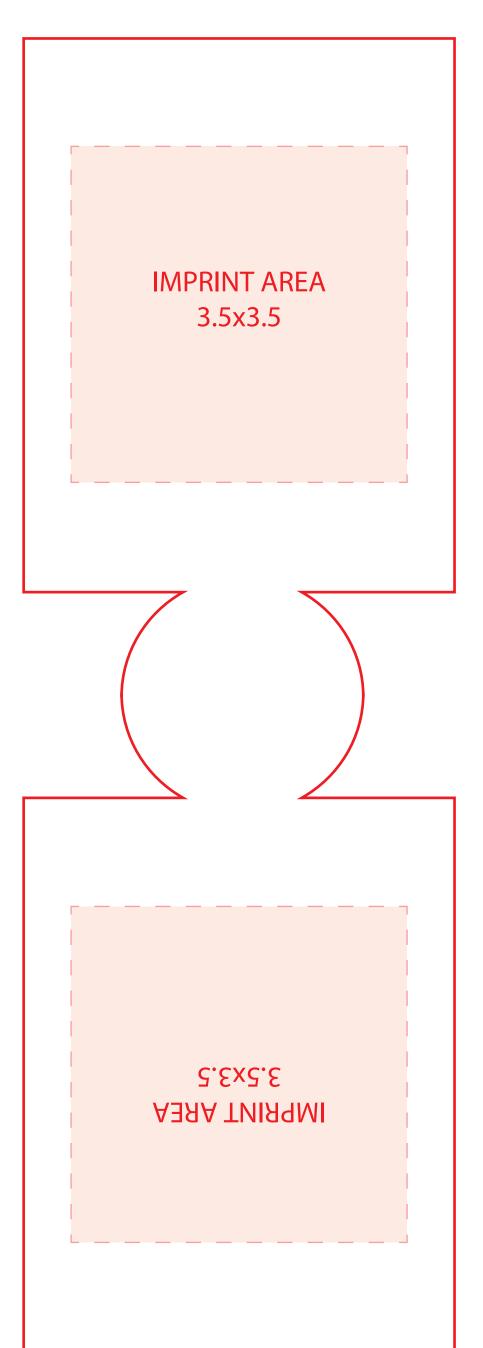

ITEM COLOR: \_\_\_\_\_INK COLOR: \_\_\_\_\_

Dotted Line Around Imprint WON'T PRINT

Shows MAXIMUM Imprint Area